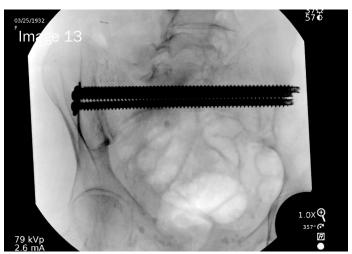

## **Surgical Procedure**

A Percutaneous Transsacral Fixation procedure was completed. The patient was positioned supine on a Flattop. A small incision was made and under fluoroscopic guidance 3 guide wires were advanced across the across the sacrum. 3 7.0mm Fully Threaded Cannulated Fasteners were placed resulting in excellent transsacral purchase.

### Clinical Advantages of UnifiMI®

In this case the Large Cannulated OsteoCentric fasteners were advantageous for multiple reasons:

• Fasteners with Unifi*MI* thread geometry facilitated robust fixation in osteopenic bone without having to modify the typical technique for percutaneous screw fixation.