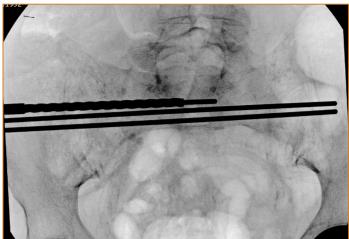

## **Surgical Procedure**

A Percutaneous Transsacral Fixation procedure was completed. The patient was positioned supine on a Flattop. A small incision was made and under fluoroscopic guidance 3 guide wires were advanced across the across the sacrum. 3 7.0mm Fully Threaded Cannulated Fasteners were placed resulting in excellent transsacral purchase.