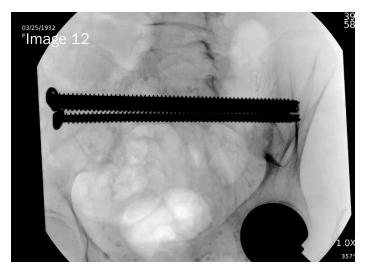

## **Surgical Procedure**

A Percutaneous Transsacral Fixation procedure was completed. The patient was positioned supine on a Flattop. A small incision was made and under fluoroscopic guidance 3 guide wires were advanced across the across the sacrum. 3 7.0mm Fully Threaded Cannulated Fasteners were placed resulting in excellent transsacral purchase.

### Clinical Advantages of UnifiMI®

In this case the Large Cannulated OsteoCentric fasteners were advantageous for multiple reasons:

• Fasteners with Unifi*MI* thread geometry facilitated robust fixation in osteopenic bone without having to modify the typical technique for percutaneous screw fixation.