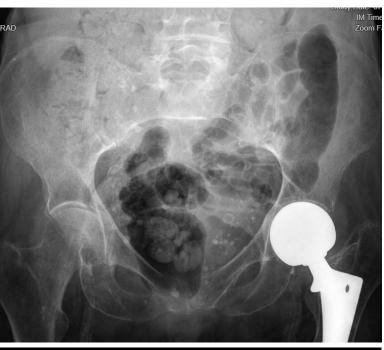

#### **Patient History**

91 year-old Female with osteopenic bone presented with pain, and an inability to ambulate for 2 months. Patient was referred from OSH. Upon examination, following a fluoroscopic evaluation, it was determined the patient sustained a Subacute Sacral U-Type Fracture with kyphotic deformity, and Large S1 corridor with transverse fracture at S2.

## **Surgical Procedure**

A Percutaneous Transsacral Fixation procedure was completed. The patient was positioned supine on a Flattop. A small incision was made and under fluoroscopic guidance 3 guide wires were advanced across the across the sacrum. 3 7.0mm Fully Threaded Cannulated Fasteners were placed resulting in excellent transsacral purchase.