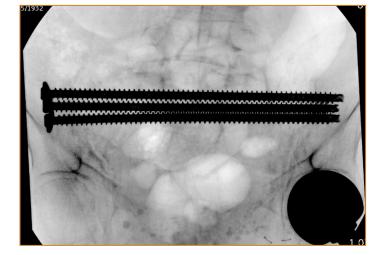

## **Surgical Procedure**

A Percutaneous Transsacral Fixation procedure was completed. The patient was positioned supine on a Flattop. A small incision was made and under fluoroscopic guidance 3 guide wires were advanced across the across the sacrum. 3 7.0mm Fully Threaded Cannulated Fasteners were placed resulting in excellent transsacral purchase.