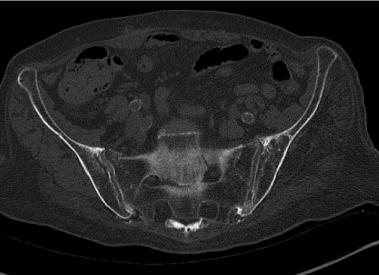

#### **Patient History**

91 year-old Female with osteopenic bone presented with pain, and an inability to ambulate for 2 months. Patient was referred from OSH. Upon examination, following a fluoroscopic evaluation, it was determined the patient sustained a Subacute Sacral U-Type Fracture with kyphotic deformity, and Large S1 corridor with transverse fracture at S2.

## **Surgical Procedure**

A Percutaneous Transsacral Fixation procedure was completed. The patient was positioned supine on a Flattop. A small incision was made and under fluoroscopic guidance 3 guide wires were advanced across the across the sacrum. 3 7.0mm Fully Threaded Cannulated Fasteners were placed resulting in excellent transsacral purchase.