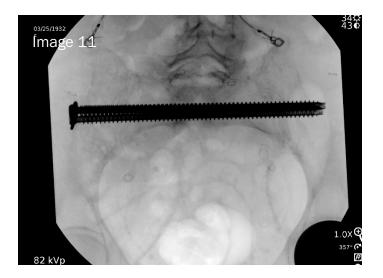

## **Surgical Procedure**

A Percutaneous Transsacral Fixation procedure was completed. The patient was positioned supine on a Flattop. A small incision was made and under fluoroscopic guidance 3 guide wires were advanced across the across the sacrum. 3 7.0mm Fully Threaded Cannulated Fasteners were placed resulting in excellent transsacral purchase.

### Clinical Advantages of UnifiMI®

In this case the Large Cannulated OsteoCentric fasteners were advantageous for multiple reasons:

• Fasteners with Unifi*MI* thread geometry facilitated robust fixation in osteopenic bone without having to modify the typical technique for percutaneous screw fixation.