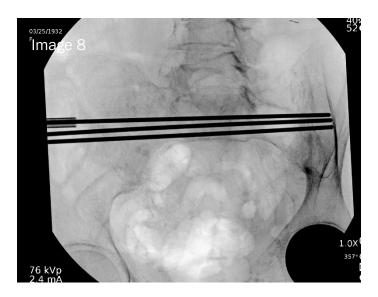

## **Surgical Procedure**

A Percutaneous Transsacral Fixation procedure was completed. The patient was positioned supine on a Flattop. A small incision was made and under fluoroscopic guidance 3 guide wires were advanced across the across the sacrum. 3 7.0mm Fully Threaded Cannulated Fasteners were placed resulting in excellent transsacral purchase.