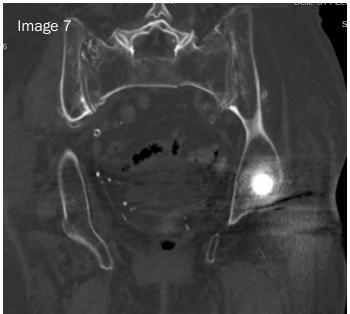

#### **Patient History**

91 year-old Female with osteopenic bone presented with pain, and an inability to ambulate for 2 months. Patient was referred from OSH. Upon examination, following a fluoroscopic evaluation, it was determined the patient sustained a Subacute Sacral U-Type Fracture with kyphotic deformity, and Large S1 corridor with transverse fracture at S2.