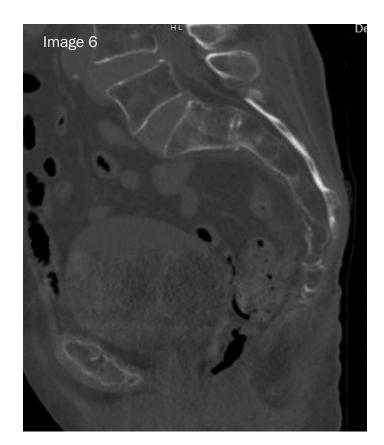

#### **Patient History**

91 year-old Female with osteopenic bone presented with pain, and an inability to ambulate for 2 months. Patient was referred from OSH. Upon examination, following a fluoroscopic evaluation, it was determined the patient sustained a Subacute Sacral U-Type Fracture with kyphotic deformity, and Large S1 corridor with transverse fracture at S2.

## **Surgical Procedure**

A Percutaneous Transsacral Fixation procedure was completed. The patient was positioned supine on a Flattop. A small incision was made and under fluoroscopic guidance 3 guide wires were advanced across the across the sacrum. 3 7.0mm Fully Threaded Cannulated Fasteners were placed resulting in excellent transsacral purchase.