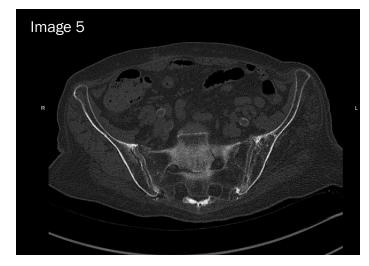

#### **Patient History**

91 year-old Female with osteopenic bone presented with pain, and an inability to ambulate for 2 months. Patient was referred from OSH. Upon examination, following a fluoroscopic evaluation, it was determined the patient sustained a Subacute Sacral U-Type Fracture with kyphotic deformity, and Large S1 corridor with transverse fracture at S2.