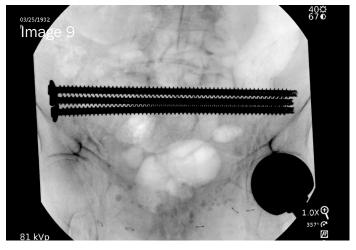

## **Surgical Procedure**

A Percutaneous Transsacral Fixation procedure was completed. The patient was positioned supine on a Flattop. A small incision was made and under fluoroscopic guidance 3 guide wires were advanced across the across the sacrum. 3 7.0mm Fully Threaded Cannulated Fasteners were placed resulting in excellent transsacral purchase.

### Clinical Advantages of UnifiMI®

In this case the Large Cannulated OsteoCentric fasteners were advantageous for multiple reasons:

• Fasteners with Unifi*MI* thread geometry facilitated robust fixation in osteopenic bone without having to modify the typical technique for percutaneous screw fixation.