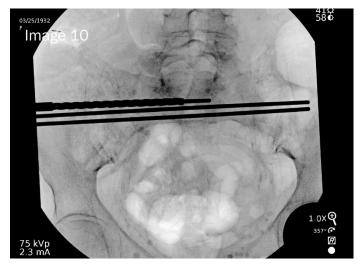

## **Surgical Procedure**

A Percutaneous Transsacral Fixation procedure was completed. The patient was positioned supine on a Flattop. A small incision was made and under fluoroscopic guidance 3 guide wires were advanced across the across the sacrum. 3 7.0mm Fully Threaded Cannulated Fasteners were placed resulting in excellent transsacral purchase.

### Clinical Advantages of UnifiMI®

In this case the Large Cannulated OsteoCentric fasteners were advantageous for multiple reasons:

• Fasteners with Unifi*MI* thread geometry facilitated robust fixation in osteopenic bone without having to modify the typical technique for percutaneous screw fixation.