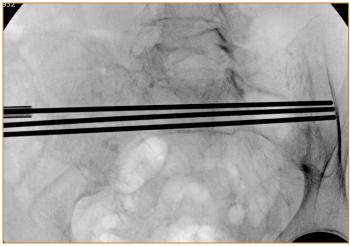

## **Surgical Procedure**

A Percutaneous Transsacral Fixation procedure was completed. The patient was positioned supine on a Flattop. A small incision was made and under fluoroscopic guidance 3 guide wires were advanced across the across the sacrum. 3 7.0mm Fully Threaded Cannulated Fasteners were placed resulting in excellent transsacral purchase.